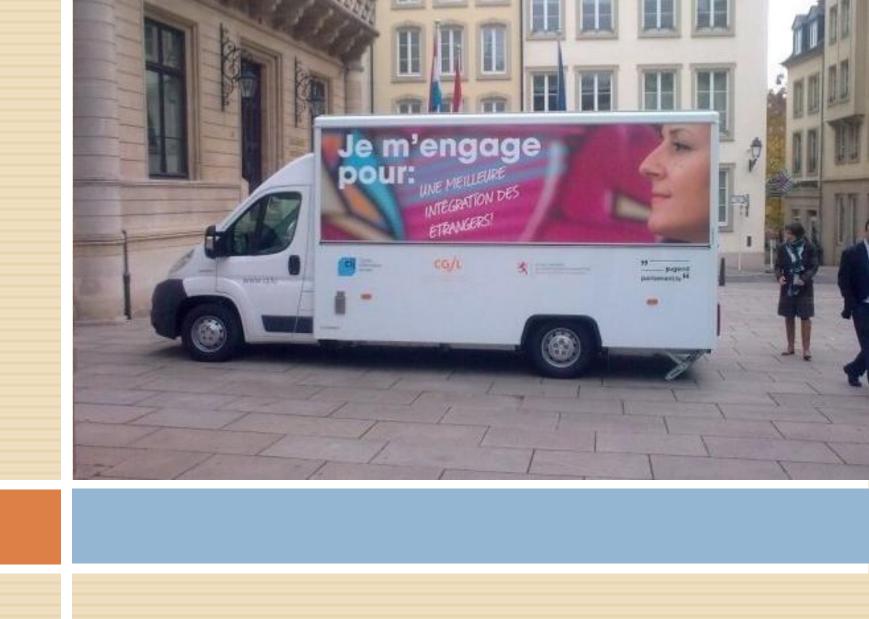

### Infomobile

- > Well equiped vehicle (stereo, microphone, buzzers, tv screen, laptop...)
- Mobile intervention all over the country
- Gives us the possibility for a great variety of activities (quizz, information sessions, consultations)
- Consultations are often related to the work of the National Youth Parliament and are organised using an electronic voting system.

→ Consultation of young people with different backgrounds
 → The electronic voting system creates immediate statistics