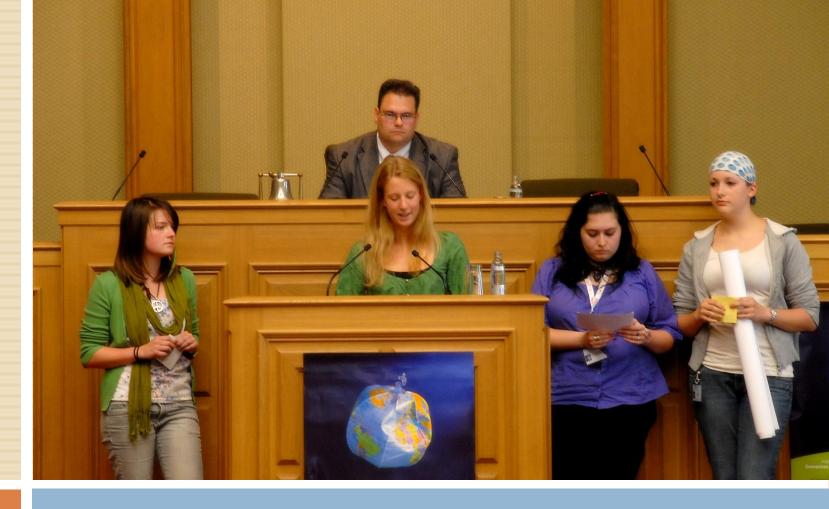

#### Member of the Youth Parliament presents a resolution

Meeting of the Youth Parliament and the representants of the National Parliament