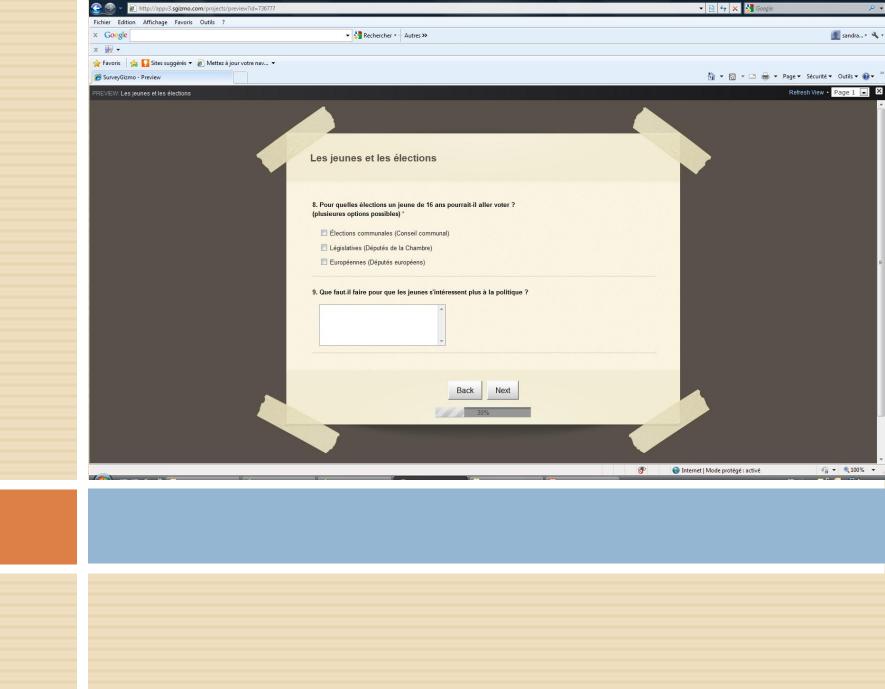

#### Online and paper surveys

- Mostly used in the framework of the Structured Dialogue of the European Commission
- > First experience in 2010: « Youth and employment »
- > Using the programme for online surveys « SurveyGizmo » and paper questionnaires
- Collected 1752 answers in the period between the 4th of March and the 30th of April

→ Quick results
 → Coding, analysis and interpretation are time-consuming

| 💽 💮 👻 🖻 http://appv3. <b>sgizmo.com</b> /projects/preview?id=736777 |                                                           | 🔻 🗟 😽 🗙 🚼 Google 🖉 🔎                                                                  |
|---------------------------------------------------------------------|-----------------------------------------------------------|---------------------------------------------------------------------------------------|
| Fichier Edition Affichage Favoris Outils ?                          |                                                           |                                                                                       |
| x Google                                                            | ✓                                                         | 🧕 sandra 🔧                                                                            |
| <ul> <li>• • • • • • • • • • • • • • • • • • •</li></ul>            |                                                           |                                                                                       |
| 🊖 Favoris 🛛 👍 🌄 Sites suggérés 🔻 🔊 Mettez à jour votre nav 👻        |                                                           |                                                                                       |
| 🖉 SurveyGizmo - Preview                                             |                                                           | 🦓 🔻 🔝 👻 🖃 🖶 Vage 🗸 Sécurité 👻 Outils 🕶 🕢 👻                                            |
| PREVIEW: Les jeunes et les élections                                |                                                           | Refresh View • Page 1 💌 🗶                                                             |
|                                                                     |                                                           |                                                                                       |
|                                                                     |                                                           |                                                                                       |
|                                                                     |                                                           |                                                                                       |
|                                                                     | es jeunes et les élections                                |                                                                                       |
|                                                                     | a politique et les élections                              |                                                                                       |
|                                                                     |                                                           |                                                                                       |
|                                                                     |                                                           |                                                                                       |
|                                                                     | 3. Te sens-tu bien informé sur la politique nationale ? * |                                                                                       |
|                                                                     | Complètement                                              |                                                                                       |
|                                                                     | O Plutôt oui                                              |                                                                                       |
|                                                                     | O Plutôt non                                              |                                                                                       |
|                                                                     | ◎ Pas du tout                                             |                                                                                       |
|                                                                     | I. As-tu confiance dans la politique…                     |                                                                                       |
|                                                                     | uropéenne: *                                              |                                                                                       |
|                                                                     | Complètement                                              |                                                                                       |
|                                                                     | Plutôt oui                                                |                                                                                       |
|                                                                     | Plutôt non                                                |                                                                                       |
|                                                                     | Pas du tout                                               |                                                                                       |
|                                                                     |                                                           |                                                                                       |
|                                                                     | lationale: *                                              |                                                                                       |
|                                                                     | Complètement                                              |                                                                                       |
|                                                                     | O Plutôt oui                                              |                                                                                       |
| ierminé                                                             |                                                           | 8         Internet   Mode protégé : activé         4         4         100%         ✓ |

## Exemple for an online survey