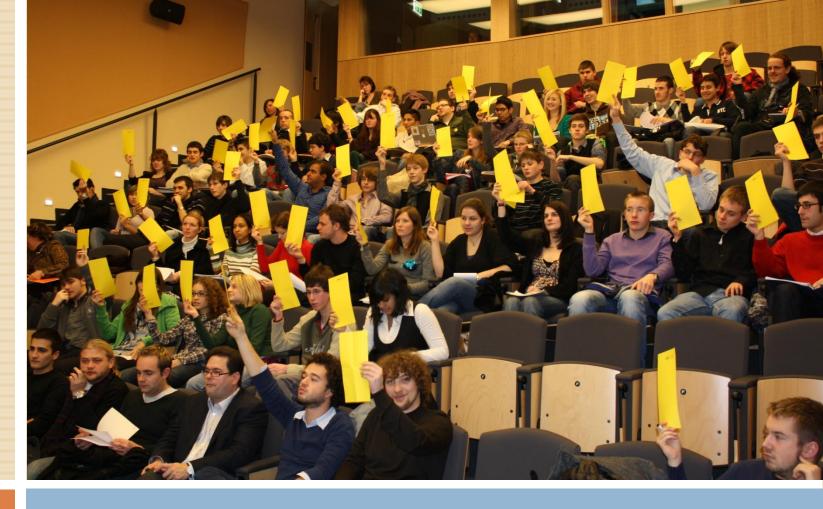

survey



#### Youth Parliament

- > 4th of July 2008: law creates a « National Assembly of Youth »
- > CGJL is charged with the planning and framing of the project
- > Youth Parliament is launched in 2009
- Three pillars and consultation instruments: Youth Parliament, web site, Infomobile

### Objectives

> Give luxembourgish Youth a commun voice on political level

Give young people the opportunity to express their thoughts, ideas and needs

Create a link between Youth and politics

> Give young people space for a longterm participation

Two diffent working levels:

Plenary session (1 session and 1 summit in July)

> Thematic commissions (4 commissons, meet every two weeks)

→ Direct link to national politics, youth lobby
→ The members themselves decide about the contents they work on



### Vote during the first plenary session in 2009



#### Member of the Youth Parliament presents a resolution



Meeting of the Youth Parliament and the representants of the National Parliament

### Infomobile

- > Well equiped vehicle (stereo, microphone, buzzers, tv screen, laptop...)
- Mobile intervention all over the country
- Gives us the possibility for a great variety of activities (quizz, information sessions, consultations)
- Consultations are often related to the work of the National Youth Parliament and are organised using an electronic voting system.

→ Consultation of young people with different backgrounds
 → The electronic voting system creates immediate statistics





#### Information session in the Infomobile



#### Voting system: question





# The voting pad

# THA