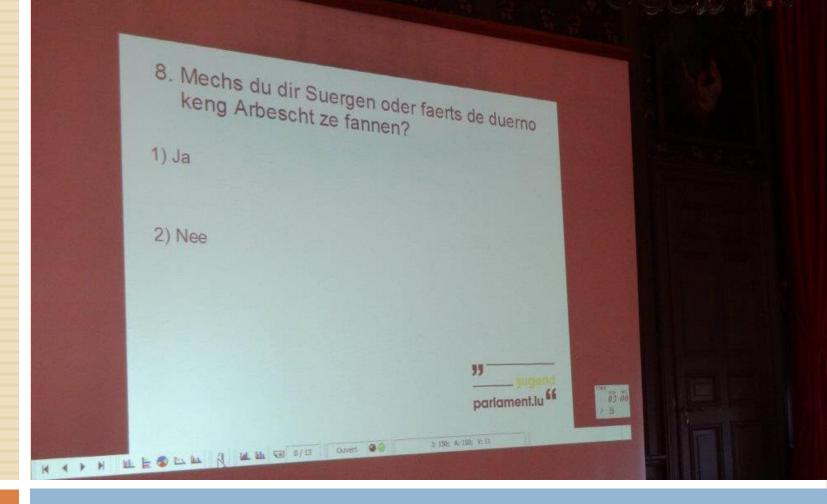

### Infomobile

- > Well equiped vehicle (stereo, microphone, buzzers, tv screen, laptop...)
- Mobile intervention all over the country
- Gives us the possibility for a great variety of activities (quizz, information sessions, consultations)
- Consultations are often related to the work of the National Youth Parliament and are organised using an electronic voting system.

→ Consultation of young people with different backgrounds
 → The electronic voting system creates immediate statistics

#### Voting system: question